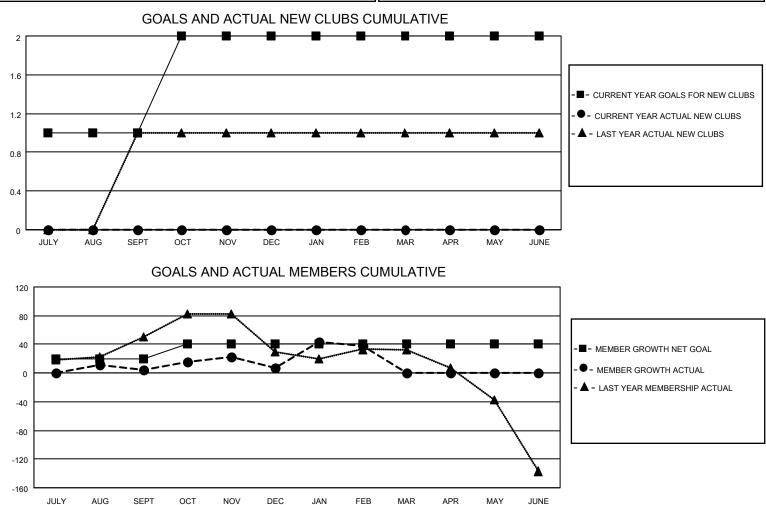

## LOCATION THAILAND

District 310 D

Results as of: 2/28/2021

| Clubs                 |               |           |               | Members               |                        |                         |                                                    |  |
|-----------------------|---------------|-----------|---------------|-----------------------|------------------------|-------------------------|----------------------------------------------------|--|
| RESULTS FOR 2020-2021 |               |           |               | RESULTS FOR 2020-2021 |                        |                         |                                                    |  |
| QUARTER               | NEW CLUB GOAL | NEW CLUBS | DROPPED CLUBS | QUARTER               | BER GROWTH NET<br>GOAL | MEMBER GROWTH<br>ACTUAL | DROPPED<br>MEMBERS ACTUAL<br>(including transfers) |  |
| JULY/AUG/SEPT         | 1             | 0         | 1             | JULY/AUG/SEPT         | 20                     | 20                      | 15                                                 |  |
| OCT/NOV/DEC           | 1             | 0         | 0             | OCT/NOV/DEC           | 20                     | 76                      | 73                                                 |  |
| JAN/FEB/MAR           | 0             | 0         | 1             | JAN/FEB/MAR           | 0                      | 45                      | 11                                                 |  |
| APR/MAY/JUNE          | 0             | 0         | 0             | APR/MAY/JUNE          | 0                      | 0                       | 0                                                  |  |